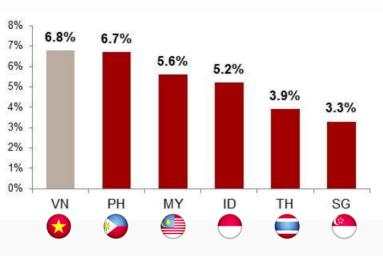

er Traffic CAGR (%)

#### Inbound tourism growth<sup>(1)</sup>

2012-2017 Inbound Tourism CAGR (%)



Source: Euromonitor, EIU; Note: (1) Refers to number of non-resident visitors who travel to the country for a period not exceeding 12 months for non-commercial related activities

### Vietnam is supported by strong fundamentals

Large population estimated to reach 96.5 million in 2018

+

Young population with a sizable 25.9% between 20 and 34 years of age

High growth in personal disposable income

Lengthy topography lacking effective road / rail connectivity

A

Low air travel penetration

Ð

Growing tourism industry

0

Emergence of LCC as an affordable option

Ð

Large LCC market with significant growth opportunities

### One of the fastest growing SEA economies (2016-2018e GDP CAGR)



#### Demonstrated growth in private consumption



#### A powerful consumer economy<sup>(1)</sup> Highest forecasted growth in personal disposable income



#### Large upside potential with low LCC penetration





Source: EIU, CAPA, Euromonitor; Note: (1) Population size is proportional to size of country flag

#### **Domestic market leader with strong government support**

+ # of AOCs (Air Operator's Certificate excludes General Aviation)



#### Highly concentrated domestic markets, effectively a duopoly

Vietnam domestic market share % air passenger volume<sup>(1)</sup>



Minimal foreign competition as no foreign airlines permitted to operate domestic routes

"Vietnam regards the private sector as a development force"

-Mr. Nguyen Xuan Phuc, Prime Minister

#### Key government incen