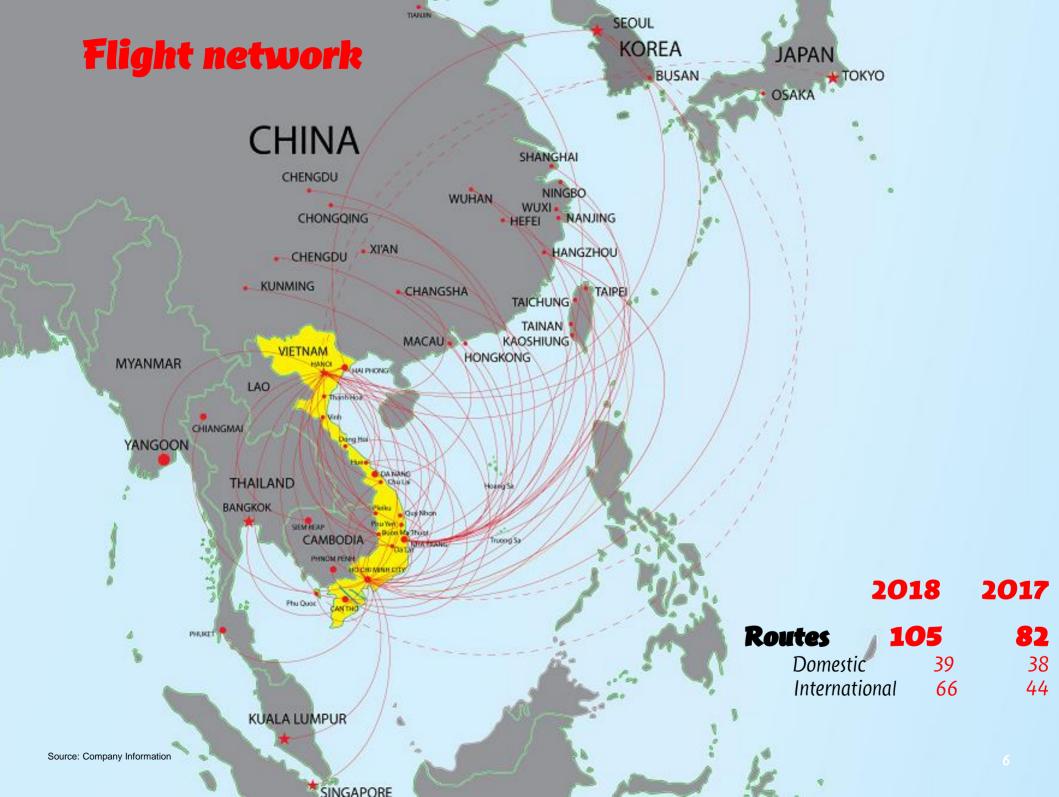

### Key Operating Performances in 2018

- Carried more than 23.1m passengers 2018, an increase of 34.8% vs. 2017.
- Vietjet operate **105** regular **routes** in 2018 including **39** Domestic routes and **66** International routes, compared with 38 Domestic routes and 44 International routes in 2017.
- Airline Revenues 2018 achieve 33,779 bil VND, increased 49.8% vs. 2017.
- Consolidated Revenues 2018 achieve 53,577 bil VND, increased 26.7% vs. 2017.
- Load Factor is maintained at high figure with nearly 88.06% in 2018.
- > Achieve the high technical reliability of **99.64**% among top Airlines in Asia Pacific region.
- Avg. Price of Fuel Jet A1 2018 is 84.9 USD/barrel, 29% increased compared with that in 2017 (65.7 USD/barrel).
- Ranked among the world's 50 best airlines (in the 22nd) by Air Finance Journal evaluated Financial Indicators
- Vietjet is in **VN30, Top 10** of capitalization in stock market.
- Leading on Domestic Airline market share.
- Fx. rate as at 31/12/2018 is 23,095 VND/USD, compared with 22,763 VND/USD in 31/12/2017.