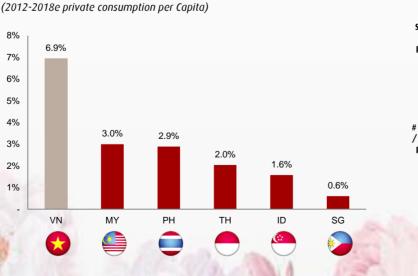

p>(1)</sup>

2012-2017 Inbound Tourism CAGR (%)



Source: Euromonitor, EIU; Note: (1) Refers to number of non-resident visitors who travel to the country for a period not exceeding 12 months for non-commercial related activities

### Vietnam is supported by strong fundamentals

Large population estimated to reach 96.5 million in 2018

+

Young population with a sizable 25.9% between 20 and 34 years of age

High growth in personal disposable income

Lengthy topography lacking effective road / rail connectivity

A

Low air travel penetration

Ð

Growing tourism industry

0

Emergence of LCC as an affordable option

Ð

Large LCC market with significant growth opportunities

### One of the fastest growing SEA economies (2016-2018e GDP CAGR)



#### Demonstrated growth in private consumption



#### A powerful consumer economy<sup>(1)</sup> Highest forecasted growth in personal disposable income



#### Large upside potential with low LCC penetration





Source: EIU, CAPA, Euromonitor; Note: (1) Population size is proportional to size of country flag

#### **Domestic market leader with strong government support**

+ # of AOCs (Air Operator's Certificate excludes General Aviation)



#### Highly concentrated domestic markets, effectively a duopoly

Vietnam domestic market share % air passenger volume<sup>(1)</sup>



Minimal foreign competition as no foreign airlines permitted to operate domestic routes

"Vietnam regards the private sector as a development force"

-Mr. Nguyen Xuan Phuc, Prime Minister

#### Key government incentives to support Viet]et US\$10.5bn commitment to d