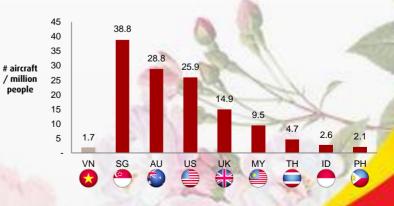

#### Large upside potential with low LCC penetration

Source: EIU, CAPA, Euromonitor; Note: (1) Population size is proportional to size of country flag