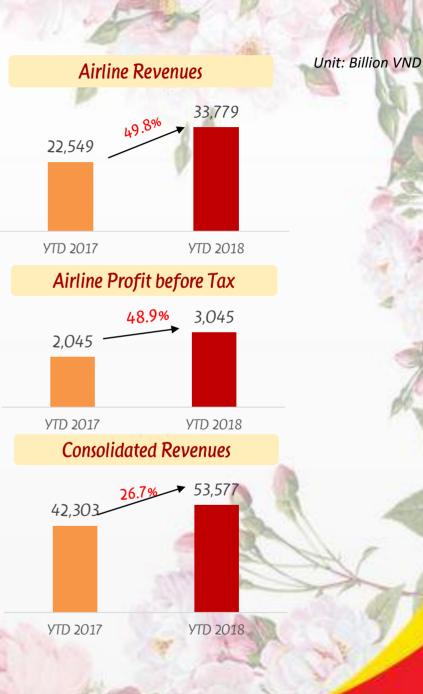

### **Financial statement - Audited**

- AirlineRevenues(1)(coreoperation)achieve33,779bilVND, increase49.8%vs.2017.
- Airline Profit before Tax <sup>(2)</sup> achieve 3,045 bil VND, increase 48.9% vs. 2017.

Consolidated Revenues achieve 53,577 bil
 VND, increase 26.7% vs. 2017. Consolidated
 Profit before tax achieves 5,816 bil VND

**ROE and ROA** 2018 achieve accordingly**43.3%** and **15.1%** 