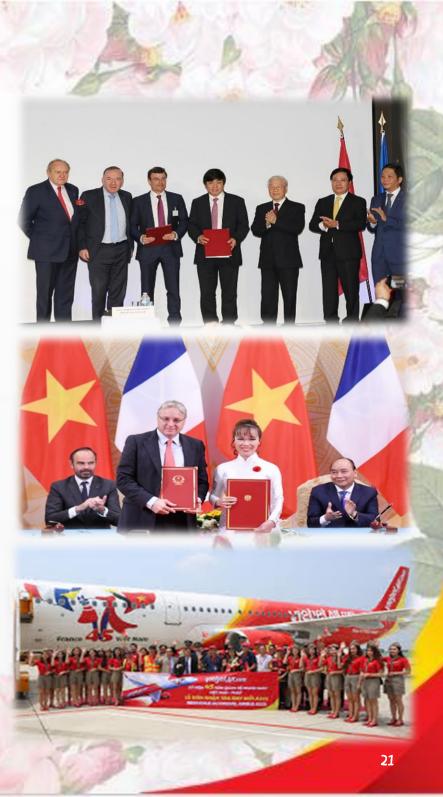

# **Typical events of 2018**

Secretary of the HCMC Party Committee Nguyen Thien Nhan visited Vietjet on the first working day of the Lunar New Year 2018.

- Signed MOU as JOLCO Deal for 10 A321ceo and A321neo for 2018 and 2019 with leading bank in Aviation.
- Signed USD7.3 billion agreements with Safran CFM, GECAS in France.
- Signed an agreement to open a direct route connecting Vietnam and Australia at Sydney, Australia.
- Signed MOU and contract to order 100 new Boeing aircraft and 50 new Airbus aircraft at Farnborough International Airshow 2018
- Signed the contract for 50 additional Airbus aircraft and MOU's service for long-term engine support.