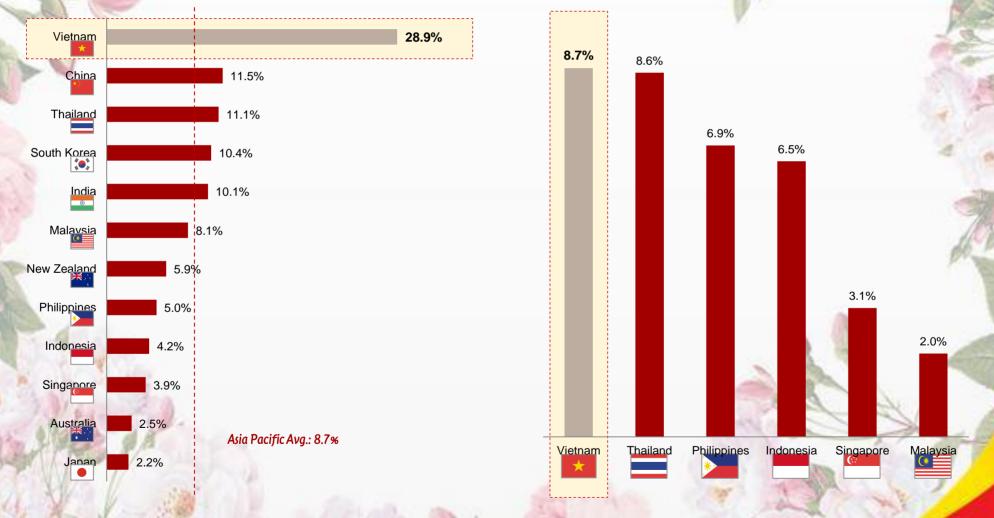

# Highest growth in air passenger traffic and inbound tourism

#### Air passenger traffic growth

#### 2012-2017 Historical Passenger Traffic CAGR (%)

#### Inbound tourism growth<sup>(1)</sup>

2012-2017 Inbound Tourism CAGR (%)

Source: Euromonitor, EIU; Note: (1) Refers to number of non-resident visitors who travel to the country for a period not exceeding 12 months for non-commercial related activities