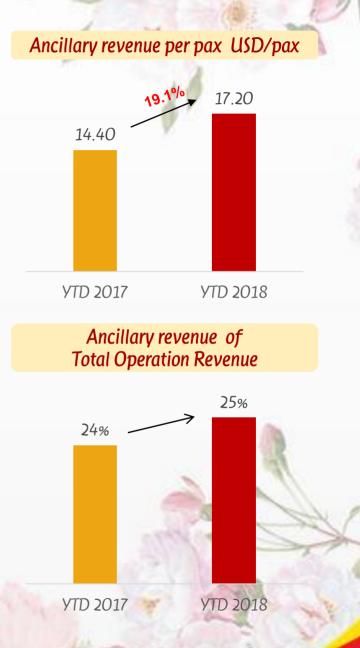

# Ancillary revenue upside in 2018 vs. 2017

- 2018 Ancillary Revenue achieve 8.410 bil. VND increase 53.5% vs. 2017. Revenue per pax is achieved 17.2 USD, increased 19.1% vs 2017
- % Ancillary Revenue of Total Airline Revenue is25% in 2018.