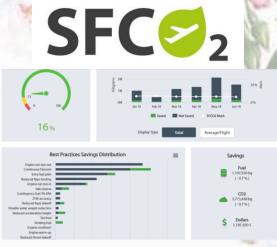

#### VietJet adopts a comprehensive fuel cost management program that include:

- Fuel efficient aircraft that can save up to 16% of consumption, plus fuel saving programs with support from Airbus and engine suppliers like CFM and P&W
- Optimal selection and operational control of vendors and refueling locations as well as sales contracts with pricing caps
- In 2018, the SFCO2 program saved 3.4million kg of fuel.