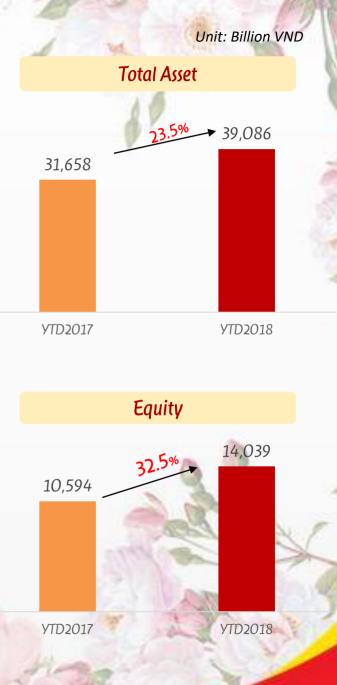

### **Financial Statement - Audited (cont.)**

**Total assets** 2018 achieve **39,086 bil. VND,** increase 23.5% vs 2017, Long term fixed Asset achieve 51.2% vs.44.1% 2017

**Long term Fixed Asset** achieve 20.006 bil.VND, increase in 43% vs. 2017 due to increase in MR reserve, PDP payment, spare parts, Aviation Academy

Current ratio 2018/2017 achieves 1,85 vs.1.69. Cash equivalent 2018 achieve 7,165 bil. VND about 18.3% total assets

**Total Equity** 2018 achieve **14,039 bil. VND**, increase 32.5% vs. 2017 due to strong Retained Earnings.