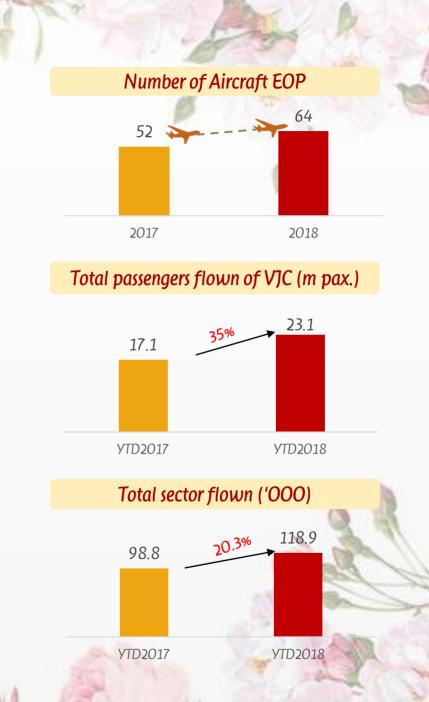

### Key Operating Performances in 2018

- Carried more than 23.1m passengers 2018, an increase of 34.8% vs. 2017.
- Vietjet operate **105** regular **routes** in 2018 including **39** Domestic routes and **66** International routes, compared with 38 Domestic routes and 44 International routes in 2017.
- Airline Revenues 2018 achieve 33,779 bil VND, increased 49.8% vs. 2017.
- Consolidated Revenues 2018 achieve 53,577 bil VND, increased 26.7% vs. 2017.
- Load Factor is maintained at high figure with nearly 88.06% in 2018.
- > Achieve the high technical reliability of **99.64**% among top Airlines in Asia Pacific region.
- Avg. Price of Fuel Jet A1 2018 is 84.9 USD/barrel, 29% increased compared with that in 2017 (65.7 USD/barrel).
- Ranked among the world's 50 best airlines (in the 22nd) by Air Finance Journal evaluated Financial Indicators
- Vietjet is in **VN30, Top 10** of capitalization in stock market.
- Leading on Domestic Airline market share.
- Fx. rate as at 31/12/2018 is 23,095 VND/USD, compared with 22,763 VND/USD in 31/12/2017.

# **Operating statics in 2018**

Modern and young fleet with average age of 2.75 years comprising
23 Airbus A320s and 34 A321 CEO and
7 A321 NEO as of Dec 2018.

Pax Carried: 23.1m passengers 2018, increased 35% vs 2017.

Vietjet operated a total of 118.923
 commercial flights 2018, increased
 20.3% vs 2017 (98,805 flights).